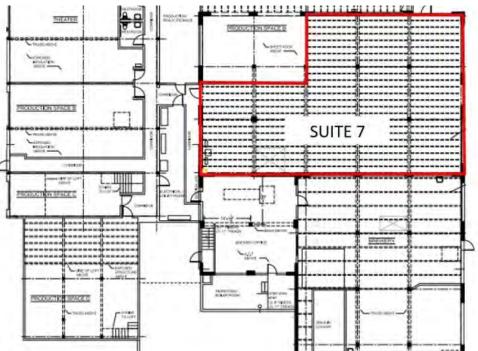

#### **Available Suites**

- Suite 7 | 3,433 SqFt AVAILABLE 07/19/2024
- Suite 4 | 951 SqFt LEASED
- Suite 6 | 6,300 SqFt LEASED

#### Suite 07 - Amenities

- **Ample Parking**
- 1 Drive-In Roll Up Door
- High Ceiling Clearance Warehouse

55 NE Farragut Street Portland, OR, 97211

LeasingTeam@GridPropertyManagement.com 503-406-2745 FarragutFactory.com