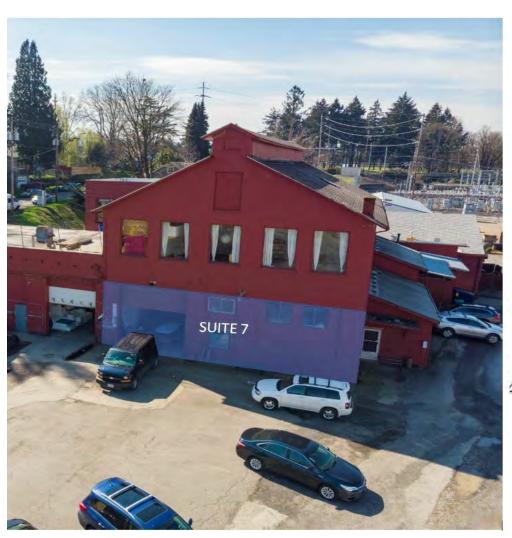

#### **Available Suites**

- Suite 7 | 3,433 SqFt AVAILABLE 07/19/2024
- Suite 4 | 951 SqFt LEASED
- Suite 6 | 6,300 SqFt LEASED

#### PROPERTY FEATURES

- The Farragut Factory Business Center comprises approximately 22,157 square feet of leasable space.
- The two-story building hosts a variety of office, studio, production, and retail businesses.
- Property is located in close-in NE Portland with quick access to I-5.