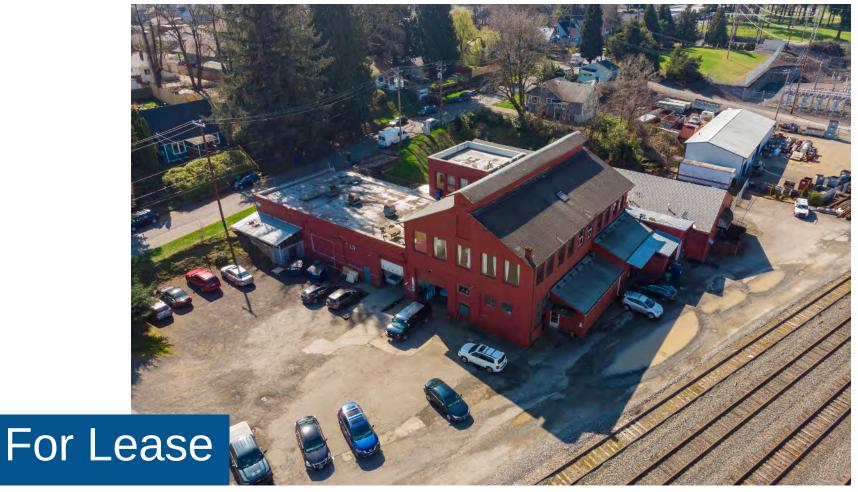

# Farragut Factory Business Park

55 NE Farragut Street Portland, OR 97060

Flex Space Available For Lease - Located in Inner NE Portland!

55 NE Farragut Street Portland, OR, 97211

LeasingTeam@GridPropertyManagement.com 503-406-2745 FarragutFactory.com

#### PROPERTY FEATURES

- The Farragut Factory Business Center comprises approximately 22,157 square feet of leasable space.
- The two-story building hosts a variety of office, studio, production, and retail businesses.
- Property is located in close-in NE Portland with quick access to I-5.