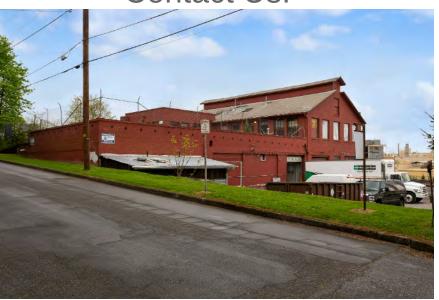

#### PROPERTY FEATURES

- The Farragut Factory Business Center comprises approximately 22,157 square feet of leasable space.
- The two-story building hosts a variety of office, studio, production, and retail businesses.
- Property is located in close-in NE Portland with quick access to I-5.

#### Contact Us!

Email: LeasingTeam@GridPropertyManagement.com

Phone: 503-406-2745

Website: www.FarragutFactory.com

**About Grid Property Management** 

Grid Property Management is a Portland-based property management firm that specializes in the management of multifamily, commercial, and industrial property in the greater Portland metropolitan area.