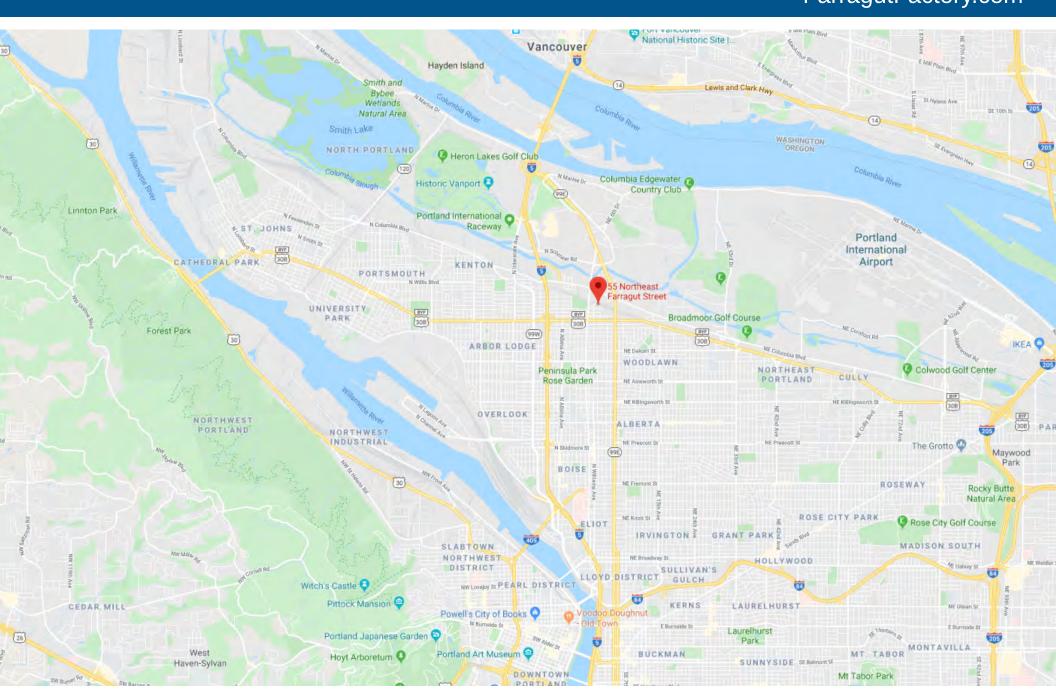

#### PROPERTY FEATURES

- The Farragut Factory Business Center comprises approximately 22,157 square feet of leasable space.
- The two-story building hosts a variety of office, studio, production, and retail businesses.
- Property is located in close-in NE Portland with quick access to I-5.