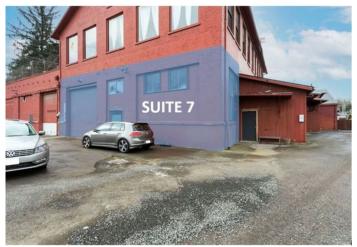

### Industrial Flex Space Available - Inner NE Portland!

3,433 SQUARE FEE

\$17.25 /yr | \$4,934.94

PROPERTY ADDRESS

55 NE Farragut Street - Suite 07 Portland, OR 97211

COMMERCIAL TYPE: Industrial

LEASE TYPE: NNN **AVAILABLE:** 7/19/24

The business park is located at 55 NE Farragut Street right off of N Lombard and MLK Jr. Blvd with close proximity to I-5.

Suite 7 is located on the ground floor of a warehouse style insulated building.

The suite is 3.433 RSF.

Suite has direct access to shared bathrooms, high interior clearance, one (1) rollup door and one standard entry door.

The suite has ample power, ample lighting, and gas heat.

Power: Information Pending