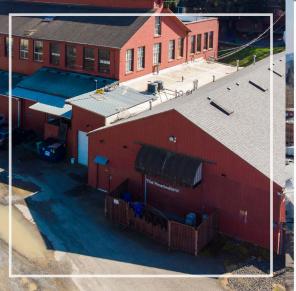

### **Farragut Factory Business Park**

55 NE FARRAGUT STREET PORTLAND, OR 97060

FLEX SPACE AVAILABLE LOCATED IN INNER NE PORTLAND

Located right off of I-5, it's ideal for businesses that need office, warehouse, storage, or light manufacturing/ production space.