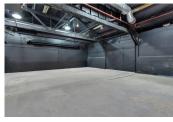

The suite is 2,214 RSF.

The suite has direct access to shared bathrooms, high interior clearance, two (2) roll-up doors and two standard entry doors.

The suite has ample power, ample lighting, and gas heat.

Power: Information Pending

One-year minimum lease. Extensions beyond one year are available.

The first-year base rent rate is \$14.45 per year per square foot (\$2,666.03 per month), plus \$4.50 per year per square foot prorata allocation of triple net (NNN) costs (\$1,287.38), resulting in