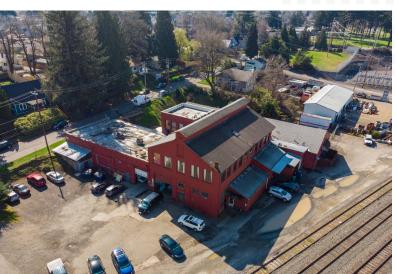

The business park is located at 55 NE Farragut Street right off of N Lombard and MLK Jr. Blvd with close proximity to I-5.

Suite 7 is located on the ground floor of a warehouse style insulated building.

The business park is located at 55 NE Farragut Street right off of N Lombard and MLK Jr. Blvd with close proximity to I-5.

Suite 9 and 10 is located on the ground floor of a warehousestyle insulated building.