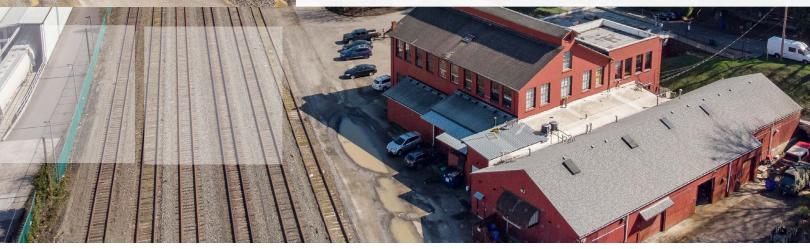

### **Farragut Factory Business Park**

55 NE FARRAGUT STREET PORTLAND, OR 97060

FLEX SPACE AVAILABLE LOCATED IN INNER NE PORTLAND

Located right off of I-5, it's ideal for businesses that need office, warehouse, storage, or light manufacturing/ production space.