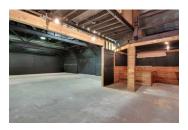

The business park is located at 55 NE Farragut Street right off of N Lombard and MLK Jr. Blvd with close proximity to I-5.

Suite 7 is located on the ground floor of a warehouse style insulated building.

The suite is 3.433 RSF.

Suite has direct access to shared bathrooms, high interior clearance, one (1) rollup door and one standard entry door.

The suite has ample power, ample lighting, and gas heat.

Power: Information Pending