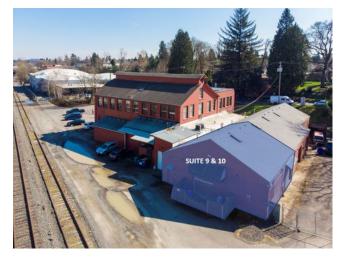

## 2,214 RSF Industrial Flex Space Available - Inner **NE Portland!**

2,214 SQUARE FEET

\$18.95 /yr | \$3,496.28

PROPERTY ADDRESS

55 NE Farragut Street - Suite 09 & 10 Portland, OR 97211

LEASE TYPE: NNN AVAILABLE: Now

The business park is located at 55 NE Farragut Street right off of N Lombard and MLK Jr. Blvd with close proximity to I-5.

Suite 9 and 10 is located on the ground floor of a warehousestyle insulated building.