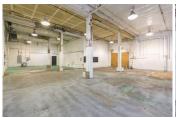

The suite is 3.433 RSF.

Suite has direct access to shared bathrooms, high interior clearance, one (1) rollup door and one standard entry door.

The suite has ample power, ample lighting, and gas heat.

Power: Information Pending

The suite is 2,214 RSF.

The suite has direct access to shared bathrooms, high interior clearance, two (2) roll-up doors and two standard entry doors.

The suite has ample power, ample lighting, and gas heat.