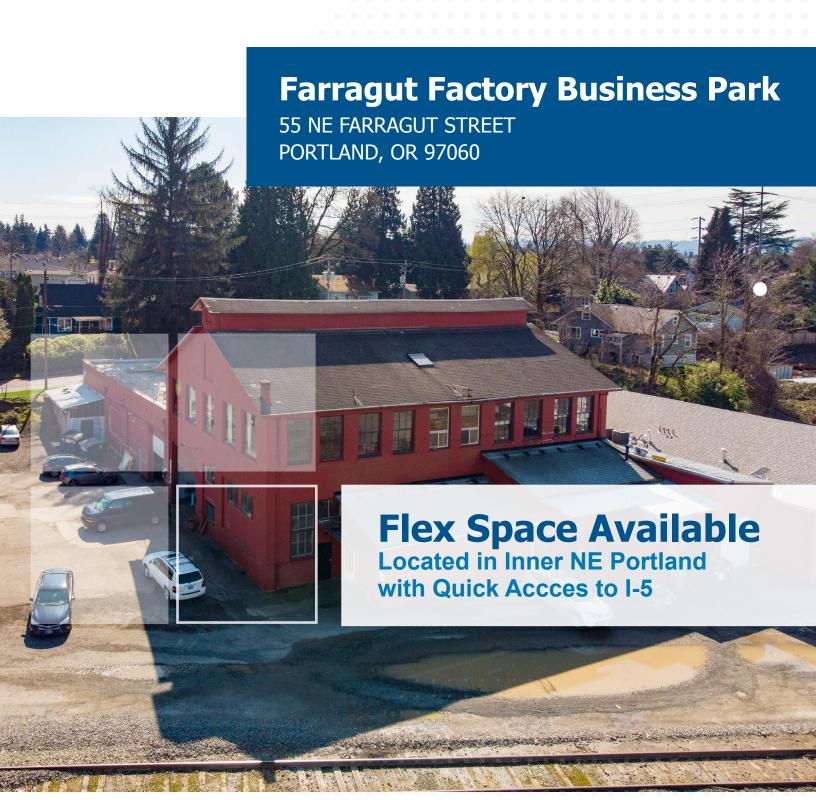

### **Farragut Factory Business Park**

55 NE FARRAGUT STREET PORTLAND, OR 97060

FLEX SPACE AVAILABLE LOCATED IN INNER NE PORTLAND