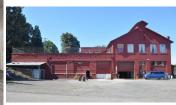

### **Farragut Factory Business Park**

55 NE FARRAGUT STREET PORTLAND, OR 97060

FLEX SPACE AVAILABLE LOCATED IN INNER NE PORTLAND

#### **PROPERTY OVERVIEW**

- Includes one building comprising approximately 33,160 square feet of leasable space.
- The industrial park consists of 14 office and warehouse suites ranging in size from 1,250 square feet to 5,100 square feet
- Fully sprinkled, ample power, parking and water with security lighting.

Located right off of I-5, it's ideal for businesses that need office, warehouse, storage, or light manufacturing/ production space.