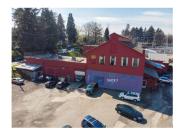

#### **PROPERTY OVERVIEW**

- Includes one building comprising approximately 33,160 square feet of leasable space.
- The industrial park consists of 14 office and warehouse suites ranging in size from 1,250 square feet to 5,100 square feet
- Fully sprinkled, ample power, parking and water with security lighting.

Located right off of I-5, it's ideal for businesses that need office, warehouse, storage, or light manufacturing/ production space.

### **Farragut Factory Business Park**

55 NE FARRAGUT STREET PORTLAND, OR 97060

FLEX SPACE AVAILABLE LOCATED IN INNER NE PORTLAND