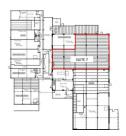

The business park is located at 55 NE Farragut Street right off of N Lombard and MLK Jr. Blvd with close proximity to I-5.

Suite 7 is located on the ground floor of a warehouse style insulated building.

The suite is 3.433 RSF.

Suite has direct access to shared bathrooms, high interior clearance, one (1) rollup door and one standard entry door.

The suite has ample power, ample lighting, and gas heat.

Power: Information Pending