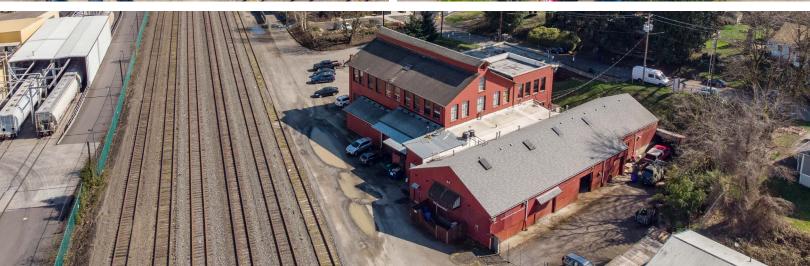

Located right off of I-5, it's ideal for businesses that need office, warehouse, storage, or light manufacturing/ production space.

The business park is located at 55 NE Farragut Street right off of N Lombard and MLK Jr. Blvd with close proximity to I-5.

Suite 7 is located on the ground floor of a warehouse style insulated building.