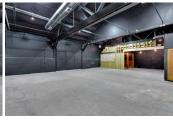

The business park is located at 55 NE Farragut Street right off of N Lombard and MLK Jr. Blvd with close proximity to I-5.

Suite 7 is located on the ground floor of a warehouse style insulated building.

The suite is 3.433 RSF.

Suite has direct access to shared bathrooms, high interior clearance, one (1) rollup door and one standard entry door.

The suite has ample power, ample lighting, and gas heat.

Power: Information Pending

Parking: Tenant shall have the right to park up to 4 vehicles in East lot.

One-year minimum lease. Extensions beyond one year are available.

**AMENITIES** 

• High Ceiling Clearance Warehouse

Ample Parking