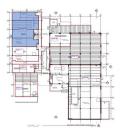

#### **PROPERTY OVERVIEW**

- Includes one building comprising approximately 33,160 square feet of leasable space.
- The industrial park consists of 14 office and warehouse suites ranging in size from 1,250 square feet to 5,100 square feet
- Fully sprinkled, ample power, parking and water with security lighting.

Located right off of I-5, it's ideal for businesses that need office, warehouse, storage, or light manufacturing/ production space.