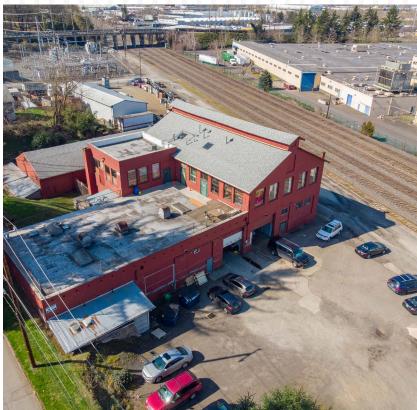

Located right off of I-5, it's ideal for businesses that need office, warehouse, storage, or light manufacturing/ production space.

The business park is located at 55 NE Farragut Street right off of N Lombard and MLK Jr. Blvd with close proximity to I-5.

Suite 7 is located on the ground floor of a warehouse style insulated building.