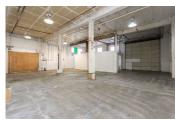

The suite is 3.433 RSF.

Suite has direct access to shared bathrooms, high interior clearance, one (1) rollup door and one standard entry door.

The suite has ample power, ample lighting, and gas heat.

Power: Information Pending

Parking: Tenant shall have the right to park up to 4 vehicles in East lot.

One-year minimum lease. Extensions beyond one year are available.

**AMENITIES** 

• High Ceiling Clearance Warehouse

Ample Parking

• 1 Drive-In Roll Up Door

**RENTAL TERMS** 

| Rent             | \$4,934.94 |
|------------------|------------|
| Security Deposit | \$6,500.00 |
| Application Fee  | \$0.00     |

(503) 406-2745 www.FarragutFactory.com