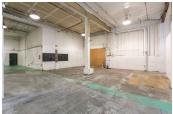

The suite is 3.433 RSF.

Suite has direct access to shared bathrooms, high interior clearance, one (1) rollup door and one standard entry door.

The suite has ample power, ample lighting, and gas heat.

Power: Information Pending

The suite is 2,214 RSF.

The suite has direct access to shared bathrooms, high interior clearance, two (2) roll-up doors and two standard entry doors.

The suite has ample power, ample lighting, and gas heat.